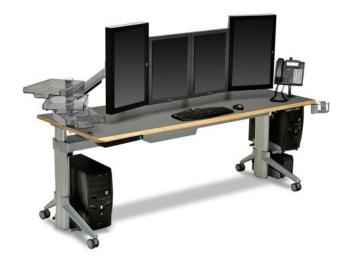

## GO<sup>2</sup> Move Rectangular Multi-Monitor WorkCenter

- > No matter your space requirements or cost limitations, the GO<sup>2</sup> WorkCenter designs are flexible enough to fit any space and any budget. User-centered design features include motorized work surface height adjustment, individually programmable sitting and standing positions and a softform ergonomic edge.
- > The GO² WorkCenter's exclusive floating rail system, with our 360° rotational, pneumatic height adjustable LCD arms, allows for precise ergonomic adjustment of flat panel monitors; which helps provide optimum monitor sight lines to relieve neck and eye strain. Telephone and dictation equipment can also be precisely positioned. All of which opens up additional workspace for administrative tasks.
- > The exclusive cable management system allows easy access for IT staff and keeps knee space clean and clear.

## coronaDESKING GO<sup>2</sup> WorkCenters- rectangular specifications

| model number  | dimensions                                |
|---------------|-------------------------------------------|
| EI-120-80-R * | 47.5"w x 31.5"d x 27"- 47"h overall range |
| EI-140-80-R * | 55"w x 31.5"d x 27"- 47"h overall range   |
| EI-160-80-R * | 63"w x 31.5"d x 27"- 47"h overall range   |
| EI-180-80-R * | 71"w x 31.5"d x 27"- 47"h overall range   |
| EI-200-80-R * | 79"w x 31.5"d x 27"- 47"h overall range   |
| EI-220-80-R * | 86.75w x 31.5"d x 27"- 47"h overall range |