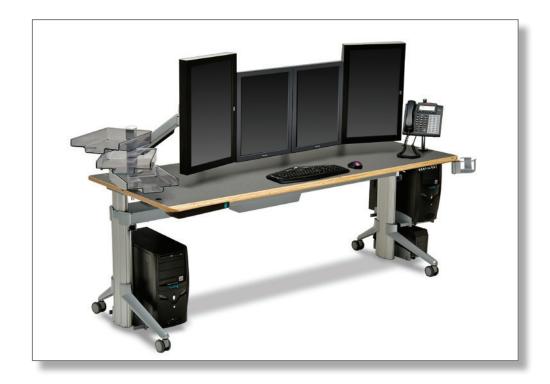

## GO<sup>2</sup> Move Rectangular Multi-Monitor WorkCenter

- > No matter your space requirements or cost limitations, the GO<sup>2</sup> WorkCenter designs are flexible enough to fit any space and any budget. User-centered design features include motorized work surface height adjustment, individually programmable sitting and standing positions and a softform ergonomic edge.
- > The GO² WorkCenter's exclusive floating rail system, with our 360° rotational, pneumatic height adjustable LCD arms, allows for precise ergonomic adjustment of flat panel monitors; which helps provide optimum monitor sight lines to relieve neck and eye strain. Telephone and dictation equipment can also be precisely positioned. All of which opens up additional workspace for administrative tasks.
- > The exclusive cable management system allows easy access for IT staff and keeps knee space clean and clear.

## coronaDESKING GO<sup>2</sup> WorkCenters- rectangular specifications

| model number  | dimensions                                |
|---------------|-------------------------------------------|
| EI-120-80-R * | 47.5"w x 31.5"d x 27"- 47"h overall range |
| EI-140-80-R * | 55"w x 31.5"d x 27"- 47"h overall range   |
| EI-160-80-R * | 63"w x 31.5"d x 27"- 47"h overall range   |
| EI-180-80-R * | 71"w x 31.5"d x 27"- 47"h overall range   |
| EI-200-80-R * | 79"w x 31.5"d x 27"- 47"h overall range   |
| EI-220-80-R * | 86.75w x 31.5"d x 27"- 47"h overall range |