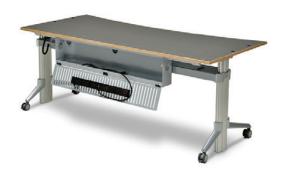

## GO<sup>2</sup> Move Rectangular Multi-Monitor WorkCenter

- > No matter your space requirements or cost limitations, the GO<sup>2</sup> WorkCenter designs are flexible enough to fit any space and any budget. User-centered design features include motorized work surface height adjustment, individually programmable sitting and standing positions and a softform ergonomic edge.
- > The GO² WorkCenter's exclusive floating rail system, with our 360° rotational, pneumatic height adjustable LCD arms, allows for precise ergonomic adjustment of flat panel monitors; which helps provide optimum monitor sight lines to relieve neck and eye strain. Telephone and dictation equipment can also be precisely positioned. All of which opens up additional workspace for administrative tasks.
- > The exclusive cable management system allows easy access for IT staff and keeps knee space clean and clear.