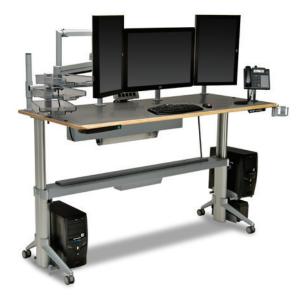

## GO<sup>2</sup> Move Rectangular Multi-Monitor WorkCenter

- > No matter your space requirements or cost limitations, the GO<sup>2</sup> WorkCenter designs are flexible enough to fit any space and any budget. User-centered design features include motorized work surface height adjustment, individually programmable sitting and standing positions and a softform ergonomic edge.
- > The GO² WorkCenter's exclusive floating rail system, with our 360° rotational, pneumatic height adjustable LCD arms, allows for precise ergonomic adjustment of flat panel monitors; which helps provide optimum monitor sight lines to relieve neck and eye strain. Telephone and dictation equipment can also be precisely positioned. All of which opens up additional workspace for administrative tasks.
- > The exclusive cable management system allows easy access for IT staff and keeps knee space clean and clear.

## coronaDESKING GO<sup>2</sup> WorkCenters- rectangular specifications

| model number  | dimensions                                |
|---------------|-------------------------------------------|
| EI-120-80-R * | 47.5"w x 31.5"d x 27"- 47"h overall range |
| EI-140-80-R * | 55"w x 31.5"d x 27"- 47"h overall range   |
| EI-160-80-R * | 63"w x 31.5"d x 27"- 47"h overall range   |
| EI-180-80-R * | 71"w x 31.5"d x 27"- 47"h overall range   |
| EI-200-80-R * | 79"w x 31.5"d x 27"- 47"h overall range   |
| EI-220-80-R * | 86.75w x 31.5"d x 27"- 47"h overall range |